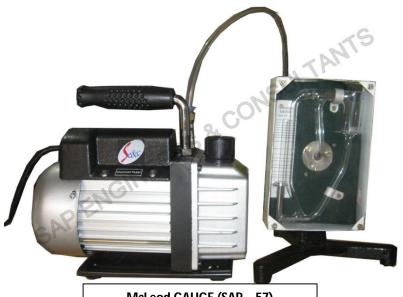

# SAP E & C McLeod GAUGE (PRODUCT CODE: SAP - 57)

The Mc LEOD Gauge (Product Code: SAP - 57) is used for of pressure measurement below atmosphere or vacuum.

McLeod GAUGE (SAP - 57)

## Technical Specification: -

| No. | Item Name     | Technical Specifications |
|-----|---------------|--------------------------|
| 1   | McLeod Gauge- | 10 mmHg to 10-3 mmHg     |
| 2   | Vacuum Pump-  | 1φ 230 VAC, 1/4 HP       |

# Range of Experiments-

Measurement of Vacuum using McLeod Gauge